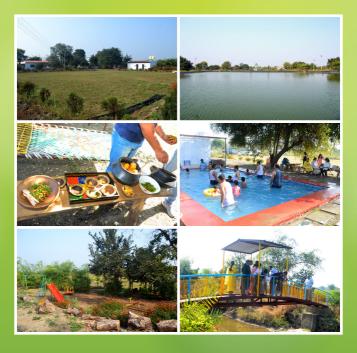

### **Other Engagement Activities:**

Kids play equipment, Swimming pool, Rain Dance, Karaoke Singing facility, Musical chair, Antakshri, Morning Yoga and Meditation session, etc.

#### Other Attractions and Facilities:

Hanging bridge on canal, Bamboo garden, Farm pond with 45 lakh litre water, Native bird watching, Bullock cart ride, Organic farming, Food processing – Veggies Solar Dehydration Unit, Traditional and Modern kitchen, Training hall, Welcome area Dome, Bungalow, Common Toilets, Separate Farm Pond area Tent facility etc.

## **Healthy Food For Foodies:**

Traditional authentic Varhadi Food, Separate Veg and Non-Veg Kitchens, Availability of Jain food. We prepare our food on 'Chul' using 'Iron' and 'Mud' pots to give you best taste.