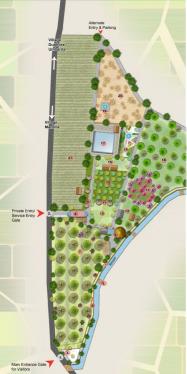

#### **INDEX**

- 1. Main Entry Gate for Visitors
- 2. Private/ Service Entry Gate
- 3. Parking Area
  - 4 Wheeler & Bus Parking
- 4. Walkway towards Welcome Area
- 5. Connecting Bridge
- 6. Welcome Area:
- Reception, Welcome Drinks & further assistance to the farm tour
  - Lap Pool, Rain Dance & Rest Rooms
- 7. Multispecies Plantation
- 8. Boat House & Conference Hall
- 9. Mud Hut & Tents Arena
- 10. Playground
- 11. Cottages
- 12. Kitchen, Restaurant, and Electrical Dehydration Unit
- 13. Nakshatravan
- 14. Teakwood Plantations
- 15. Animal Husbandary
- 16. Flower Garden
- 17. Farm pond with fish farming
- 18. Organic Farming
- 19. Yaga & Meditation Platform
- 20. Bamboo Plantations
- 21. Local Crops
- 22. NBOF Talking Trees