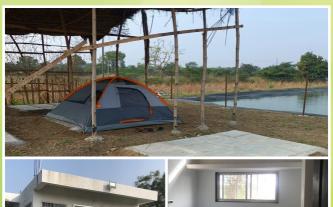

#### Other Attractions and Facilities:

Hanging bridge on canal, Bamboo garden, Farm pond with 45 lakh litre water, Native bird watching, Bullock cart ride, Organic farming, Food processing – Veggies Solar Dehydration Unit, Traditional and Modern kitchen, Training hall, Welcome area Dome, Bungalow, Common Toilets, Separate Farm Pond area Tent facility etc.

# Accommodation Charges [Extra From Food]:

- Portable Tent for max. 4 persons : ₹ 800 .
- Bungalow room (200 sq. ft. washroom attached) for max. 6 persons: ₹ 1,200.
- Dormitory of 600 sq. ft. for max. 15 persons : ₹ 300 per Bed .